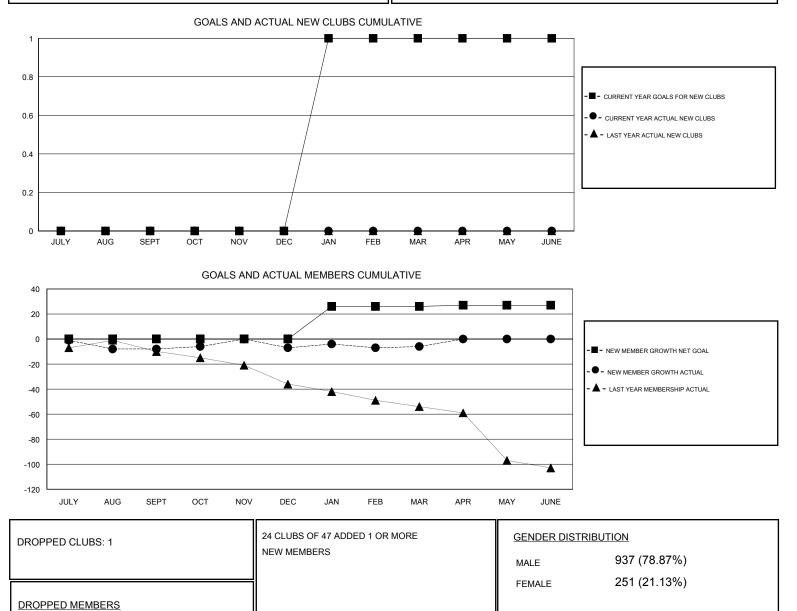

## LOCATION IOWA

| GMT: Judy Hank        | Judy Hankom LOCATION IOWA |           |               |                       |                                                                |                                                              | GMT CA                                             |
|-----------------------|---------------------------|-----------|---------------|-----------------------|----------------------------------------------------------------|--------------------------------------------------------------|----------------------------------------------------|
| Clubs                 |                           |           |               | Members               |                                                                |                                                              |                                                    |
| RESULTS FOR 2016-2017 |                           |           |               | RESULTS FOR 2016-2017 |                                                                |                                                              |                                                    |
| QUARTER               | NEW CLUB GOAL             | NEW CLUBS | DROPPED CLUBS | QUARTER               | NEW MEMBER GROWTH<br>NET GOAL (not reinstated<br>or transfers) | NEW MEMBER<br>GROWTH ACTUAL (not<br>reinstated or transfers) | DROPPED<br>MEMBERS ACTUAL<br>(including transfers) |
| JULY/AUG/SEPT         | 0                         | 0         | 0             | JULY/AUG/SEPT         | 0                                                              | 26                                                           | 34                                                 |
| OCT/NOV/DEC           | 0                         | 0         | 0             | OCT/NOV/DEC           | 0                                                              | 39                                                           | 38                                                 |
| JAN/FEB/MAR           | 1                         | 0         | 1             | JAN/FEB/MAR           | 26                                                             | 17                                                           | 16                                                 |
| APR/MAY/JUNE          | 0                         | 0         | 0             | APR/MAY/JUNE          | 1                                                              | 0                                                            | 0                                                  |

CLICK HERE FOR CUMULATIVE

MEMBERSHIP DATA

19

0

69

88

TOTAL FAMILY UNIT MEMBERS

FAMILY MEMBERS PAYING HALF